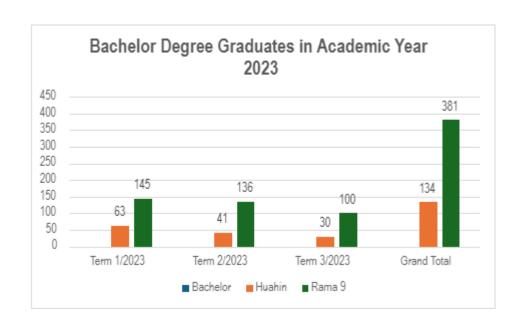

## Number of students who graduated in Academic Year 2023

| Degree          | Term<br>1/2023 | Term 2/2023 | Term<br>3/2023 | Grand Total |  |
|-----------------|----------------|-------------|----------------|-------------|--|
| Bachelor Degree |                |             |                |             |  |
| Cha-Am          | 63             | 41          | 30             | 134         |  |
| Rama 9          | 145            | 136         | 100            | 381         |  |
| Total           | 208            | 177         | 130            | 515         |  |
|                 | Maste          | er Degree   |                |             |  |
| Asoke           | 62             | 45          | 65             | 172         |  |
| Cha-Am          | 27             | 12          | 8              | 47          |  |
| Online          | 104            | 80          | 79             | 263         |  |
| Rama 9          | 95             | 98          | 95             | 288         |  |
| Total           | 288            | 235         | 247            | 770         |  |
| Doctoral Degree |                |             |                |             |  |
| Rama 9          | 2              | 6           | 4              | 12          |  |
| Total           | 2              | 6           | 4              | 12          |  |
| Grand Total     | 498            | 418         | 381            | 1297        |  |