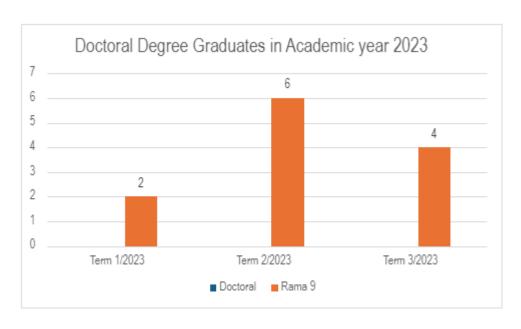

## Number of students who graduated in Academic Year 2023

| Degree          | Term<br>1/2023 | Term 2/2023 | Term<br>3/2023 | Grand Total |  |
|-----------------|----------------|-------------|----------------|-------------|--|
| Bachelor Degree |                |             |                |             |  |
| Cha-Am          | 63             | 41          | 30             | 134         |  |
| Rama 9          | 145            | 136         | 100            | 381         |  |
| Total           | 208            | 177         | 130            | 515         |  |
|                 | Maste          | er Degree   |                |             |  |
| Asoke           | 62             | 45          | 65             | 172         |  |
| Cha-Am          | 27             | 12          | 8              | 47          |  |
| Online          | 104            | 80          | 79             | 263         |  |
| Rama 9          | 95             | 98          | 95             | 288         |  |
| Total           | 288            | 235         | 247            | 770         |  |
| Doctoral Degree |                |             |                |             |  |
| Rama 9          | 2              | 6           | 4              | 12          |  |
| Total           | 2              | 6           | 4              | 12          |  |
| Grand Total     | 498            | 418         | 381            | 1297        |  |