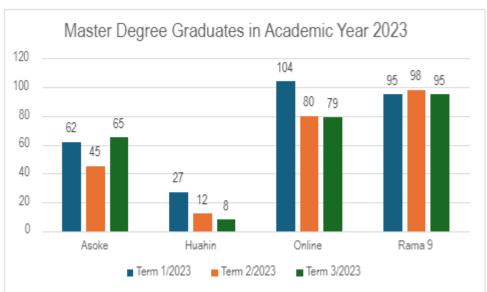

## Number of students who graduated in Academic Year 2023

| Degree          | Term<br>1/2023 | Term 2/2023 | Term<br>3/2023 | Grand Total |  |
|-----------------|----------------|-------------|----------------|-------------|--|
| Bachelor Degree |                |             |                |             |  |
| Cha-Am          | 63             | 41          | 30             | 134         |  |
| Rama 9          | 145            | 136         | 100            | 381         |  |
| Total           | 208            | 177         | 130            | 515         |  |
|                 | Maste          | er Degree   |                |             |  |
| Asoke           | 62             | 45          | 65             | 172         |  |
| Cha-Am          | 27             | 12          | 8              | 47          |  |
| Online          | 104            | 80          | 79             | 263         |  |
| Rama 9          | 95             | 98          | 95             | 288         |  |
| Total           | 288            | 235         | 247            | 770         |  |
| Doctoral Degree |                |             |                |             |  |
| Rama 9          | 2              | 6           | 4              | 12          |  |
| Total           | 2              | 6           | 4              | 12          |  |
| Grand Total     | 498            | 418         | 381            | 1297        |  |